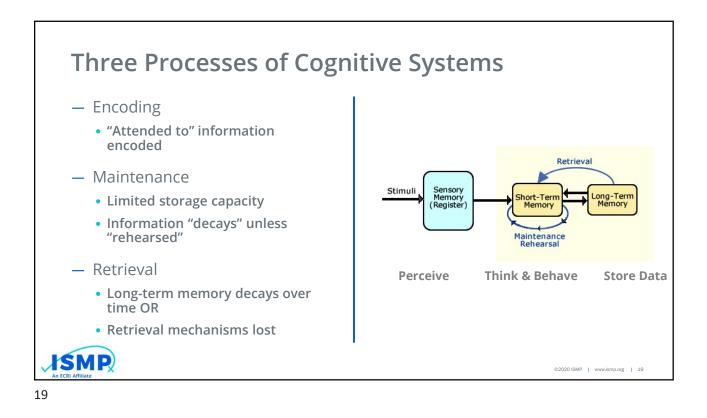

5





















| Situations              | Control Modes |             |              |  |
|-------------------------|---------------|-------------|--------------|--|
|                         | Problem       | Mixed       | Automatic    |  |
|                         | Solving       |             |              |  |
| Routine                 |               |             | skills-based |  |
| Trained-for<br>problems |               | rules-based | )            |  |
| Novel problems          | knowledge-    |             |              |  |
|                         | based         |             |              |  |







































35















































| Institute for Safe Medication Practices<br>An ECRI Affiliate                       |                                        |                           |    |
|------------------------------------------------------------------------------------|----------------------------------------|---------------------------|----|
| Questions?                                                                         |                                        |                           |    |
| This activity is supported by <b>Novartis</b><br>Name Creation and Regulatory Stra | Pharmaceuticals Corporation,<br>ategy. | ©2020 ISMP   www.ismp.org | 59 |