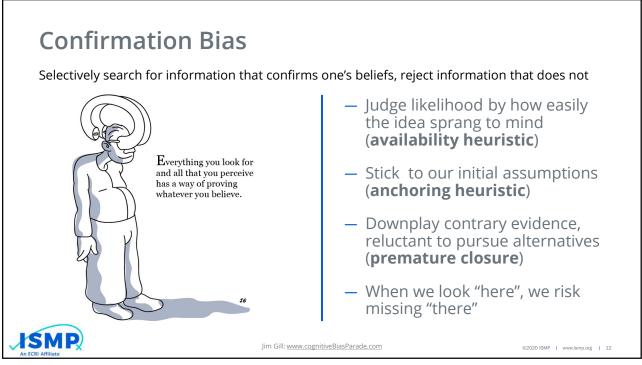

5





















| Situations              | Control Modes |             |              |  |
|-------------------------|---------------|-------------|--------------|--|
|                         | Problem       | Mixed       | Automatic    |  |
|                         | Solving       |             |              |  |
| Routine                 |               |             | skills-based |  |
| Trained-for<br>problems |               | rules-based | )            |  |
| Novel problems          | knowledge-    |             |              |  |
|                         | based         |             |              |  |







































35















































| Institute for Safe Medication Practices<br>An ECRI Affiliate                       |