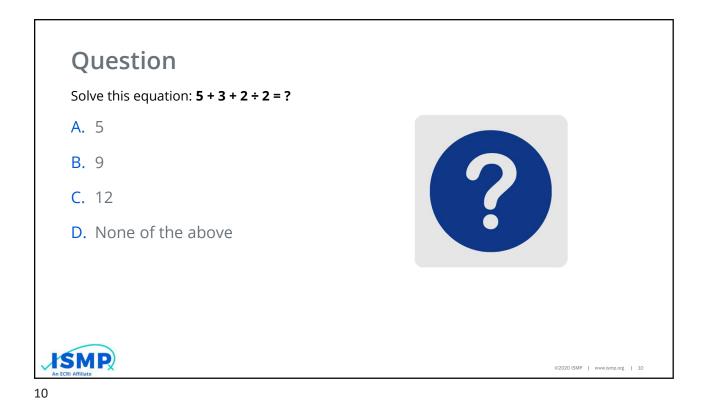

5





















| Situations              | Control Modes |             |              |  |
|-------------------------|---------------|-------------|--------------|--|
|                         | Problem       | Mixed       | Automatic    |  |
|                         | Solving       |             |              |  |
| Routine                 |               |             | skills-based |  |
| Trained-for<br>problems |               | rules-based | )            |  |
| Novel problems          | knowledge-    |             |              |  |
|                         | based         |             |              |  |







































35















































| Institute for Safe Medication Practices<br>An ECRI Affiliate                       |