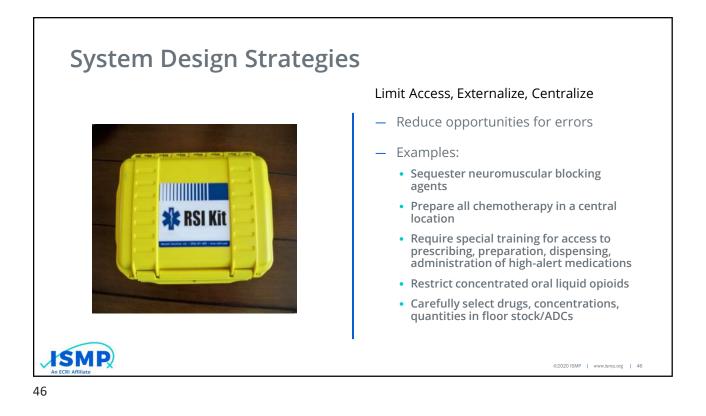

5





















| Situations              | Control Modes |             |              |  |
|-------------------------|---------------|-------------|--------------|--|
|                         | Problem       | Mixed       | Automatic    |  |
|                         | Solving       |             |              |  |
| Routine                 |               |             | skills-based |  |
| Trained-for<br>problems |               | rules-based | )            |  |
| Novel problems          | knowledge-    |             |              |  |
|                         | based         |             |              |  |







































35















































| Institute for Safe Medication Practices<br>An ECRI Affiliate                       |                                        |                           |    |
|------------------------------------------------------------------------------------|----------------------------------------|---------------------------|----|
| Questions?                                                                         |                                        |                           |    |
| This activity is supported by <b>Novartis</b><br>Name Creation and Regulatory Stra | Pharmaceuticals Corporation,<br>ategy. | ©2020 ISMP   www.ismp.org | 59 |