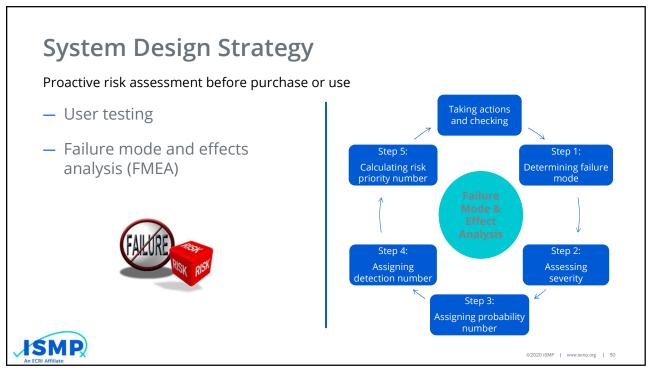

5





















| Situations              | Control Modes |             |              |  |
|-------------------------|---------------|-------------|--------------|--|
|                         | Problem       | Mixed       | Automatic    |  |
|                         | Solving       |             |              |  |
| Routine                 |               |             | skills-based |  |
| Trained-for<br>problems |               | rules-based | )            |  |
| Novel problems          | knowledge-    |             |              |  |
|                         | based         |             |              |  |







































35















































| Institute for Safe Medication Practices<br>An ECRI Affiliate                       |                                        |                           |    |
|------------------------------------------------------------------------------------|----------------------------------------|---------------------------|----|
| Questions?                                                                         |                                        |                           |    |
| This activity is supported by <b>Novartis</b><br>Name Creation and Regulatory Stra | Pharmaceuticals Corporation,<br>ategy. | ©2020 ISMP   www.ismp.org | 59 |