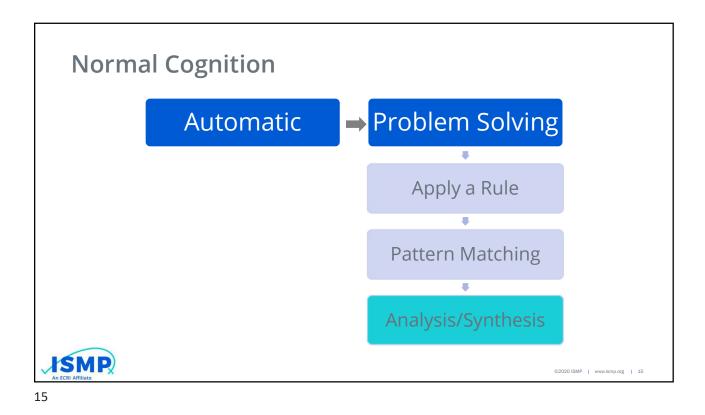

5





















| Situations              | Control Modes |             |              |  |
|-------------------------|---------------|-------------|--------------|--|
|                         | Problem       | Mixed       | Automatic    |  |
|                         | Solving       |             |              |  |
| Routine                 |               |             | skills-based |  |
| Trained-for<br>problems |               | rules-based | )            |  |
| Novel problems          | knowledge-    |             |              |  |
|                         | based         |             |              |  |







































35















































| Institute for Safe Medication Practices<br>An ECRI Affiliate                       |