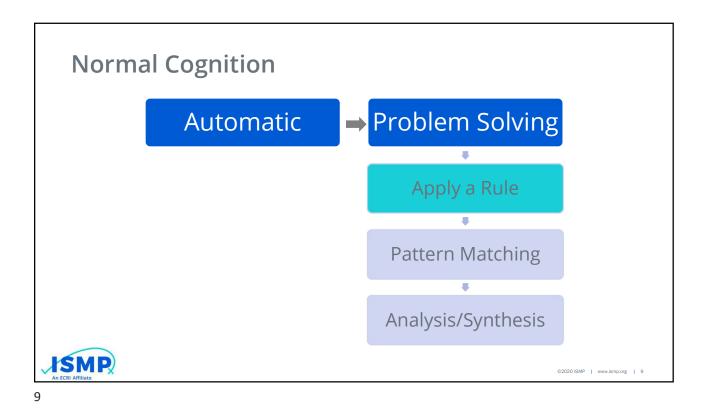

5





















| Situations              | Control Modes |             |              |  |
|-------------------------|---------------|-------------|--------------|--|
|                         | Problem       | Mixed       | Automatic    |  |
|                         | Solving       |             |              |  |
| Routine                 |               |             | skills-based |  |
| Trained-for<br>problems |               | rules-based | )            |  |
| Novel problems          | knowledge-    |             |              |  |
|                         | based         |             |              |  |







































35















































| Institute for Safe Medication Practices<br>An ECRI Affiliate                       |