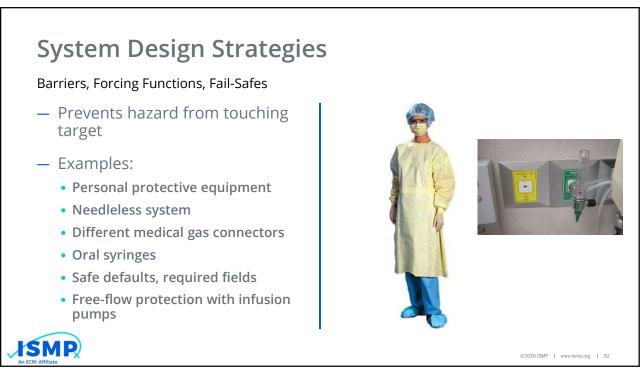

5





















| Situations              | Control Modes |             |              |  |
|-------------------------|---------------|-------------|--------------|--|
|                         | Problem       | Mixed       | Automatic    |  |
|                         | Solving       |             |              |  |
| Routine                 |               |             | skills-based |  |
| Trained-for<br>problems |               | rules-based | )            |  |
| Novel problems          | knowledge-    |             |              |  |
|                         | based         |             |              |  |







































35















































| Institute for Safe Medication Practices<br>An ECRI Affiliate                       |                                        |                           |    |
|------------------------------------------------------------------------------------|----------------------------------------|---------------------------|----|
| Questions?                                                                         |                                        |                           |    |
| This activity is supported by <b>Novartis</b><br>Name Creation and Regulatory Stra | Pharmaceuticals Corporation,<br>ategy. | ©2020 ISMP   www.ismp.org | 59 |