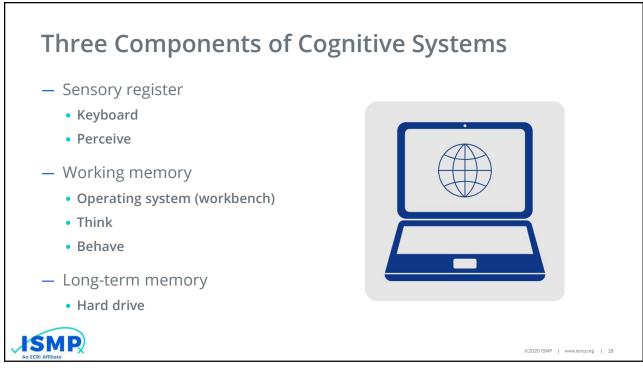

5





















| Situations              | Control Modes |             |              |  |
|-------------------------|---------------|-------------|--------------|--|
|                         | Problem       | Mixed       | Automatic    |  |
|                         | Solving       |             |              |  |
| Routine                 |               |             | skills-based |  |
| Trained-for<br>problems |               | rules-based | )            |  |
| Novel problems          | knowledge-    |             |              |  |
|                         | based         |             |              |  |







































35















































| Institute for Safe Medication Practices<br>An ECRI Affiliate                       |                                        |                           |    |
|------------------------------------------------------------------------------------|----------------------------------------|---------------------------|----|
| Questions?                                                                         |                                        |                           |    |
| This activity is supported by <b>Novartis</b><br>Name Creation and Regulatory Stra | Pharmaceuticals Corporation,<br>ategy. | ©2020 ISMP   www.ismp.org | 59 |