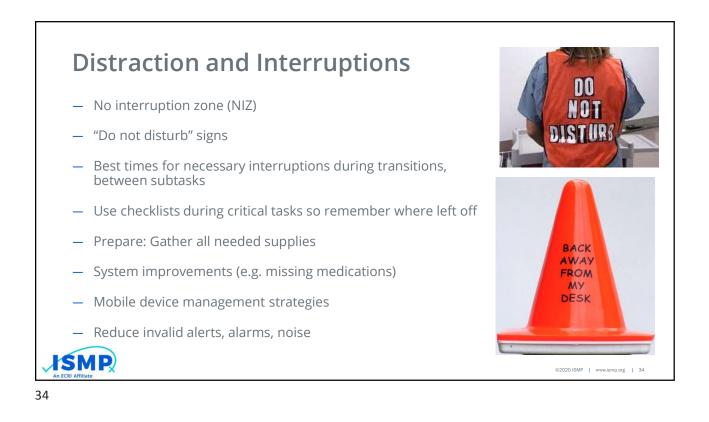

5





















| Situations              | Control Modes |             |              |  |
|-------------------------|---------------|-------------|--------------|--|
|                         | Problem       | Mixed       | Automatic    |  |
|                         | Solving       |             |              |  |
| Routine                 |               |             | skills-based |  |
| Trained-for<br>problems |               | rules-based | )            |  |
| Novel problems          | knowledge-    |             |              |  |
|                         | based         |             |              |  |







































35















































| Institute for Safe Medication Practices<br>An ECRI Affiliate                       |                                        |                           |    |
|------------------------------------------------------------------------------------|----------------------------------------|---------------------------|----|
| Questions?                                                                         |                                        |                           |    |
| This activity is supported by <b>Novartis</b><br>Name Creation and Regulatory Stra | Pharmaceuticals Corporation,<br>ategy. | ©2020 ISMP   www.ismp.org | 59 |