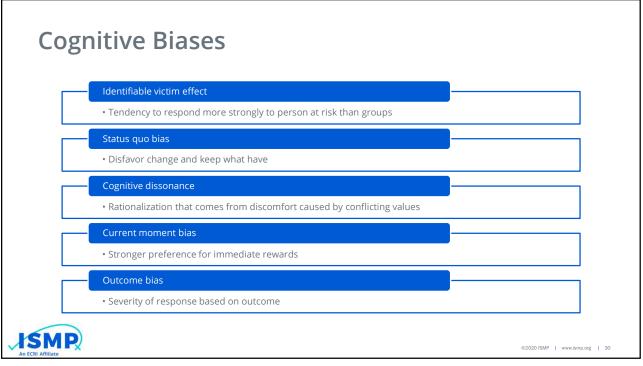

5





















| Situations              | Control Modes |             |              |  |
|-------------------------|---------------|-------------|--------------|--|
|                         | Problem       | Mixed       | Automatic    |  |
|                         | Solving       |             |              |  |
| Routine                 |               |             | skills-based |  |
| Trained-for<br>problems |               | rules-based | )            |  |
| Novel problems          | knowledge-    |             |              |  |
|                         | based         |             |              |  |







































35















































| Institute for Safe Medication Practices<br>An ECRI Affiliate                       |                                        |                           |    |
|------------------------------------------------------------------------------------|----------------------------------------|---------------------------|----|
| Questions?                                                                         |                                        |                           |    |
| This activity is supported by <b>Novartis</b><br>Name Creation and Regulatory Stra | Pharmaceuticals Corporation,<br>ategy. | ©2020 ISMP   www.ismp.org | 59 |