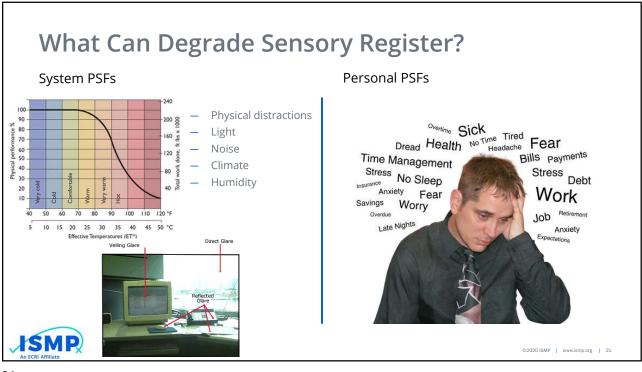

5





















| Situations              | Control Modes |             |              |  |
|-------------------------|---------------|-------------|--------------|--|
|                         | Problem       | Mixed       | Automatic    |  |
|                         | Solving       |             |              |  |
| Routine                 |               |             | skills-based |  |
| Trained-for<br>problems |               | rules-based | )            |  |
| Novel problems          | knowledge-    |             |              |  |
|                         | based         |             |              |  |







































35















































| Institute for Safe Medication Practices<br>An ECRI Affiliate                       |                                        |                           |    |
|------------------------------------------------------------------------------------|----------------------------------------|---------------------------|----|
| Questions?                                                                         |                                        |                           |    |
| This activity is supported by <b>Novartis</b><br>Name Creation and Regulatory Stra | Pharmaceuticals Corporation,<br>ategy. | ©2020 ISMP   www.ismp.org | 59 |