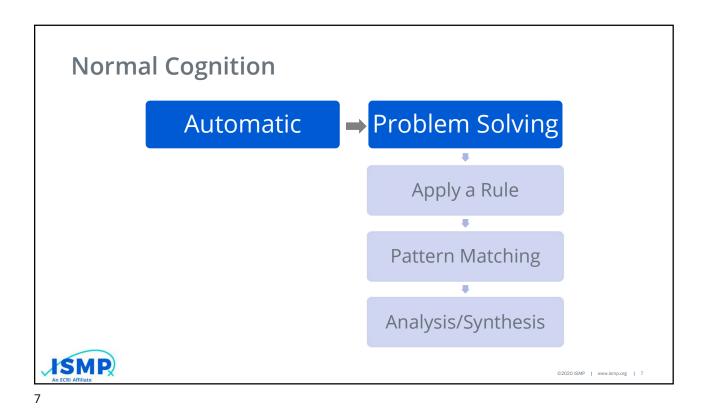

5





















| Situations              | Control Modes |             |              |  |
|-------------------------|---------------|-------------|--------------|--|
|                         | Problem       | Mixed       | Automatic    |  |
|                         | Solving       |             |              |  |
| Routine                 |               |             | skills-based |  |
| Trained-for<br>problems |               | rules-based | )            |  |
| Novel problems          | knowledge-    |             |              |  |
|                         | based         |             |              |  |







































35















































| Institute for Safe Medication Practices<br>An ECRI Affiliate