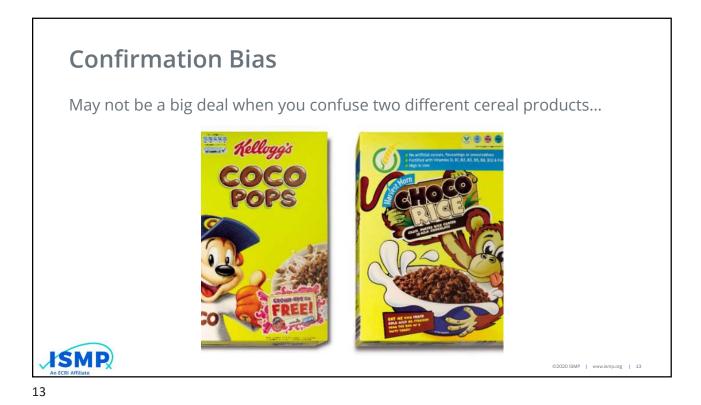

5





















| Situations              | Control Modes |             |              |  |
|-------------------------|---------------|-------------|--------------|--|
|                         | Problem       | Mixed       | Automatic    |  |
|                         | Solving       |             |              |  |
| Routine                 |               |             | skills-based |  |
| Trained-for<br>problems |               | rules-based | )            |  |
| Novel problems          | knowledge-    |             |              |  |
|                         | based         |             |              |  |







































35















































| Institute for Safe Medication Practices<br>An ECRI Affiliate                       |