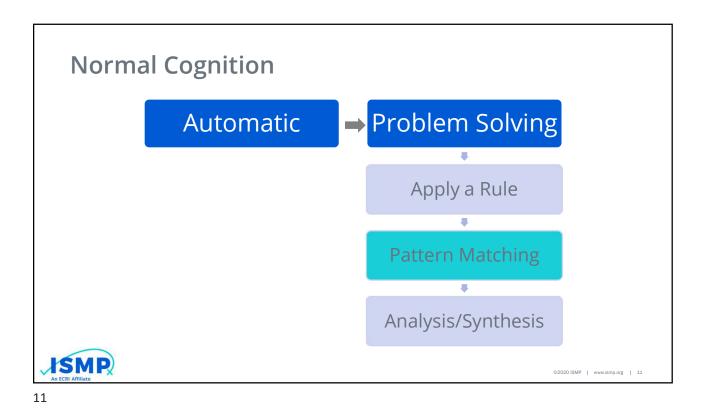

5





















| Situations              | Control Modes |             |              |  |
|-------------------------|---------------|-------------|--------------|--|
|                         | Problem       | Mixed       | Automatic    |  |
|                         | Solving       |             |              |  |
| Routine                 |               |             | skills-based |  |
| Trained-for<br>problems |               | rules-based | )            |  |
| Novel problems          | knowledge-    |             |              |  |
|                         | based         |             |              |  |







































35















































| Institute for Safe Medication Practices<br>An ECRI Affiliate                       |