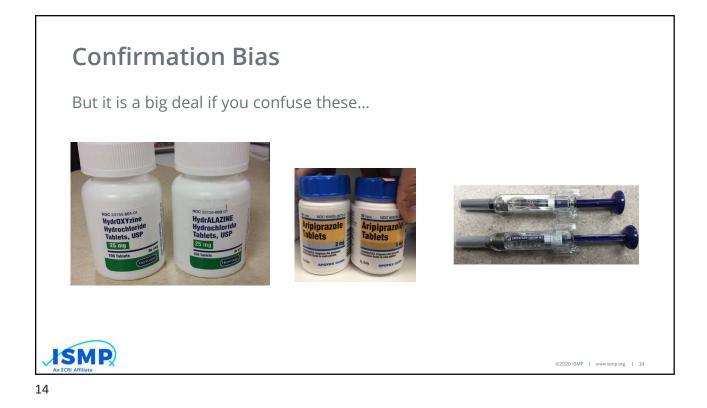

5





















| Situations              | Control Modes |             |              |  |
|-------------------------|---------------|-------------|--------------|--|
|                         | Problem       | Mixed       | Automatic    |  |
|                         | Solving       |             |              |  |
| Routine                 |               |             | skills-based |  |
| Trained-for<br>problems |               | rules-based | )            |  |
| Novel problems          | knowledge-    |             |              |  |
|                         | based         |             |              |  |







































35















































| Institute for Safe Medication Practices<br>An ECRI Affiliate                       |