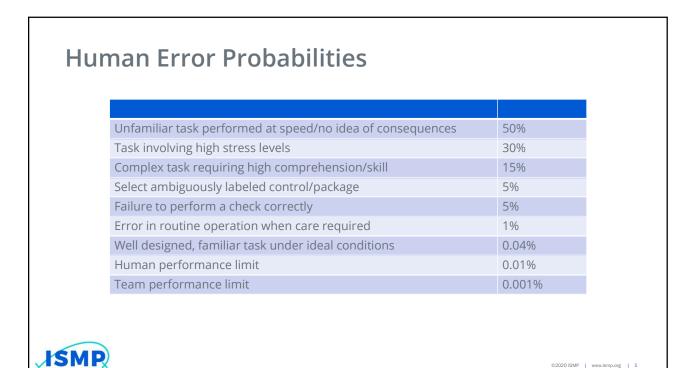

5





















| Situations              | Control Modes |             |              |  |
|-------------------------|---------------|-------------|--------------|--|
|                         | Problem       | Mixed       | Automatic    |  |
|                         | Solving       |             |              |  |
| Routine                 |               |             | skills-based |  |
| Trained-for<br>problems |               | rules-based | )            |  |
| Novel problems          | knowledge-    |             |              |  |
|                         | based         |             |              |  |







































35















































| Institute for Safe Medication Practices<br>An ECRI Affiliate