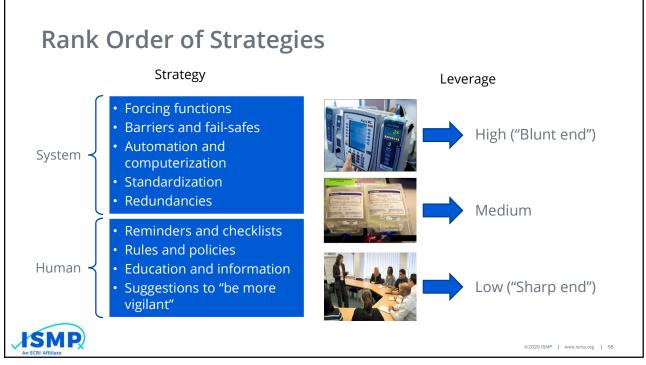

5





















| Situations              | Control Modes |             |              |  |
|-------------------------|---------------|-------------|--------------|--|
|                         | Problem       | Mixed       | Automatic    |  |
|                         | Solving       |             |              |  |
| Routine                 |               |             | skills-based |  |
| Trained-for<br>problems |               | rules-based | )            |  |
| Novel problems          | knowledge-    |             |              |  |
|                         | based         |             |              |  |







































35















































| Institute for Safe Medication Practices<br>An ECRI Affiliate                       |                                        |                           |    |
|------------------------------------------------------------------------------------|----------------------------------------|---------------------------|----|
| Questions?                                                                         |                                        |                           |    |
| This activity is supported by <b>Novartis</b><br>Name Creation and Regulatory Stra | Pharmaceuticals Corporation,<br>ategy. | ©2020 ISMP   www.ismp.org | 59 |