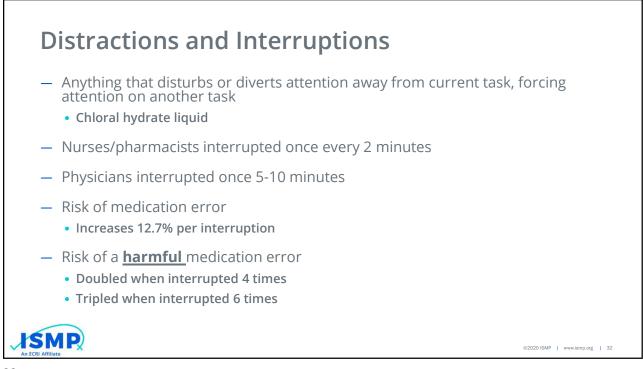

5





















| Situations              | Control Modes |             |              |  |
|-------------------------|---------------|-------------|--------------|--|
|                         | Problem       | Mixed       | Automatic    |  |
|                         | Solving       |             |              |  |
| Routine                 |               |             | skills-based |  |
| Trained-for<br>problems |               | rules-based | )            |  |
| Novel problems          | knowledge-    |             |              |  |
|                         | based         |             |              |  |







































35















































| Institute for Safe Medication Practices<br>An ECRI Affiliate                       |                                        |                           |    |
|------------------------------------------------------------------------------------|----------------------------------------|---------------------------|----|
| Questions?                                                                         |                                        |                           |    |
| This activity is supported by <b>Novartis</b><br>Name Creation and Regulatory Stra | Pharmaceuticals Corporation,<br>ategy. | ©2020 ISMP   www.ismp.org | 59 |