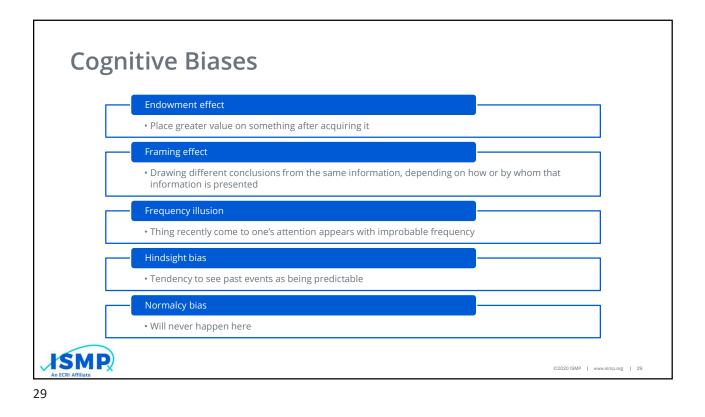

5





















| Situations              | Control Modes |             |              |  |
|-------------------------|---------------|-------------|--------------|--|
|                         | Problem       | Mixed       | Automatic    |  |
|                         | Solving       |             |              |  |
| Routine                 |               |             | skills-based |  |
| Trained-for<br>problems |               | rules-based | )            |  |
| Novel problems          | knowledge-    |             |              |  |
|                         | based         |             |              |  |







































35















































| Institute for Safe Medication Practices<br>An ECRI Affiliate                       |                                        |                           |    |
|------------------------------------------------------------------------------------|----------------------------------------|---------------------------|----|
| Questions?                                                                         |                                        |                           |    |
| This activity is supported by <b>Novartis</b><br>Name Creation and Regulatory Stra | Pharmaceuticals Corporation,<br>ategy. | ©2020 ISMP   www.ismp.org | 59 |